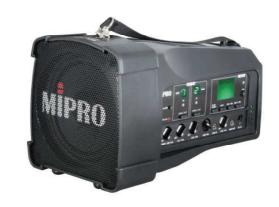

### Ultra Light, Ultra Compact, Ultra Portable

Don't be misled by the compact size of this highly portable, personal sound system. Lightweight, robust and battery operated, it can be carried via the built-in handle, on a shoulder strap or mounted on a microphone stand for all situations where you need to raise the volume of your voice to communicate with a small audience.

### **Key Features**

- Ultra light, ultra compact & ultra portable.
- Powerful 50-watt for loud, clear sound projection.
- High efficiency class-D amplifier drives 5" full-range loudspeaker with level limiter.
- 2 power modes: AC and rechargeable battery.
- Up to 12 hours of standby time per 4 hours charge.
- For crowds up to 200.
- Built-in 1 or 2 wireless diversity receivers for reliable, extended reception range.
- 16 preset scannable frequencies.
- One-touch Scan & ACT sync for easy & quick channel set-up.
- Built-in USB music player & recorder with LCD screen. Remote control included.
- Line-input accepts an external iPod, MP3 or CD player.
- Line-output for external recordings.
- Microphone input for 1 wired dynamic microphone (not included)
- 4 LED indicators for accurate battery levels and charging status.
- Built-in alarm siren provides emergency warnings.
- Integrated microphone stand mount.
- Rechargeable battery, shoulder-carrying strap included.