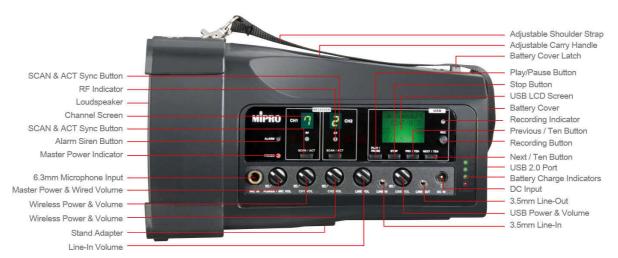

### **Industry's Easiest and Fastest Channel Set-up!**

Innovative Scan and ACT<sup>TM</sup> (Automatic Channel Targeting) sync are industry's first technology from MIPRO in 2000. One-touch scans for an open, interference-free receiver frequency. One-touch ACT syncs the transmitter and receiver frequency automatically.

### **Key Features**

- Ultra light, ultra compact & ultra portable.
- Powerful 50-watt for loud, clear sound projection.
- High efficiency class-D amplifier drives 5" full-range loudspeaker with level limiter.
- 2 power modes: AC and rechargeable battery.
- Up to 12 hours of standby time per 4 hours charge.
- For crowds up to 200.
- Built-in 1 or 2 wireless diversity receivers for reliable, extended reception range.
- 16 preset scannable frequencies.
- One-touch Scan & ACT sync for easy & quick channel set-up.
- Built-in USB music player & recorder with LCD screen. Remote control included.
- Line-input accepts an external iPod, MP3 or CD player.
- Line-output for external recordings.
- Microphone input for 1 wired dynamic microphone (not included)
- 4 LED indicators for accurate battery levels and charging status.
- Built-in alarm siren provides emergency warnings.
- Integrated microphone stand mount.
- Rechargeable battery, shoulder-carrying strap included.

## **Technical Specifications**

AF Power Output: 50-Watt Maximum

Amplifier: Class D

Frequency Response: 50 Hz ~18 kHz

T.H.D.: <1%

Speaker: 5-inch, Full-Range
Battery Type: Rechargeable Lithium

14.8V/2.6AH (included)

Standby Time: Up to 10~12 standby hours per 4

hours charge

Frequency Range 480~934 MHz (country

dependent)

Receiver Channels: 16 auto-scannable frequencies

Line Input: 3.5mm / 1/8" Line Output: 3.5mm / 1/8" Mic Input: 6.3mm / 1/4"

Power Supply: Built-in 14.8V/2.6AH

rechargeable battery (MB-10), charger & 100~240V AC

switching power supply

Dimensions:  $135(W) \times 140(H) \times 240(D) \text{ mm}$ 

 $5.3(W) \times 5.5(H) \times 9.4(D)$  "