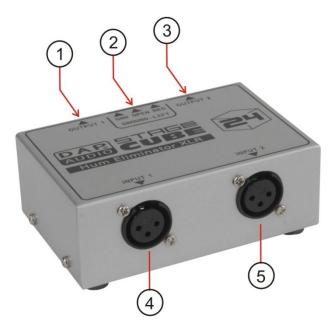

### 1. Output 1

Connect this output the input channel of your destination device (eg. amplifier, processor etc.).

### 2. GND/Open/Res switch

This switch has 3 positions:

- GND: The ground is connected.
- Open: In this position the ground is lifted.
- Res: In this position the ground is connected through a resistor.
- In case of hum, you have to try which position fits your situation best.

#### 3. Output 2

Connect this output the input channel of your destination device (eg. amplifier, processor etc). 4. Input 1

Connect this input to the output of your source device (eg. mixer, processor etc.).

## 5. Input 2

Connect this input to the output of your source device (eg. mixer, processor etc.).