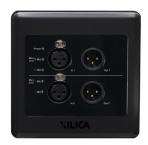

## **R22-WP-X**

The R22-WP-X is a wall-mount Dante interface panel within the Xilica Rio family of networked audio products. The R22-WP-X provides a cost-effective way to add two (2) I/O channels of bi-directional Dante audio to an existing Dante-based network.

The R22-WP-X provides XLR analog I/O connections only, alongside Mic/Line input, switchable 48V Phantom power and separate status LED. The product features a two-piece design with Decorastyle faceplate, which snaps onto the main metal body. Variants are available in all black, all white, black/white and white/black.