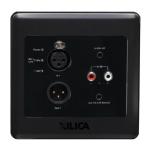

## R22-WP-M

The R22-WP-M is a wall-mount Dante interface panel within the Xilica Rio family of networked audio products. The R22-WP-M provides a cost-effective way to add two (2) I/O channels of bi-directional Dante audio to an existing Dante-based network.

The R22-WP-M provides a mix of XLR, dual RCA (L+R summed), and stereo 3.mm (L+R summed) analog connections, alongside switchable 48V Phantom power. The product features a two-piece design with Decora-style faceplate, which snaps onto the main metal body. Variants are available in all black, all white, black/white and white/black.