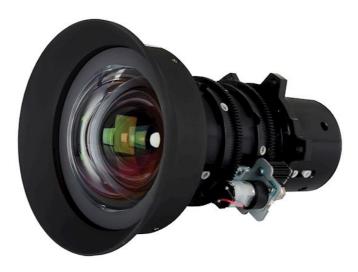

## BX-CTA15 Short throw lens 0.75~0.95

Short throw motorised lens for the Optoma ProScene ZU660e, ZU750, ZU850 and ZU1050 projectors - 0.75~0.95