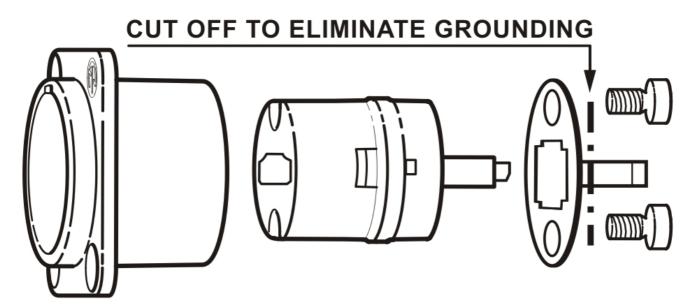

#### **Features & Benefits**

- To transmit any digital TV and PC video format including high-definition video (HDTV)
- IP65 ingress protection in mated condition with NKHDMI-\* and SCDP-\* sealing gasket
- Removable screen to chassis grounding

#### Removable screen to chassis grounding