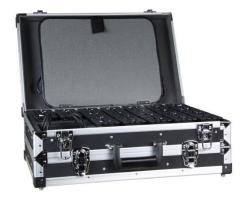

## MTG-100C-28 28-slot Charger and Storage Case

## **Features**

- Charges up to 28 units of MTG-100R / MTG-100T transmitters and receivers.
- The rugged case organizes the whole set of the tour guide system and accessories for fast and easy transport.
- Each charging slot has an individual charging circuit and separate "red" (charging) and "green" (ready) indicators.
- "Sync" button for automatic frequency synchronization from master to slaves.
- Ethernet networking interface and management software are available.
- Ideal for museums, international conference halls, companies or institutes to manage the tour guide system via the internet.