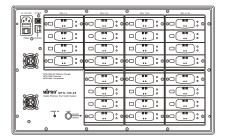

## MTG-100C-28 28-slot Charger and Storage Case

## **Features**

- Charges up to 28 units of MTG-100R / MTG-100T transmitters and receivers.
- The rugged case organizes the whole set of the tour guide system and accessories for fast and easy transport.
- Each charging slot has an individual charging circuit and separate "red" (charging) and "green" (ready) indicators.
- "Sync" button for automatic frequency synchronization from master to slaves.
- Ethernet networking interface and management software are available.
- Ideal for museums, international conference halls, companies or institutes to manage the tour guide system via the internet.