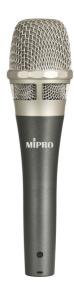

## MM-90 Condenser Vocal Microphone

## Introduction

The MM-90 is fitted with a MU-90 premium interchangeable supercardioid condenser capsule module. Ideal for large stages and the sites requiring optimal sound quality. 12  $\sim$  48 V phantom power is required.

## **Key Features**

- Superb directionality and feedback suppression.Sustains high SPL without distortion.
- The rugged grille protects the capsule against impact.
- Ultra-low handling and impact noise.
- Ideal for vocal, stage, broadcast, studio and music hall applications.