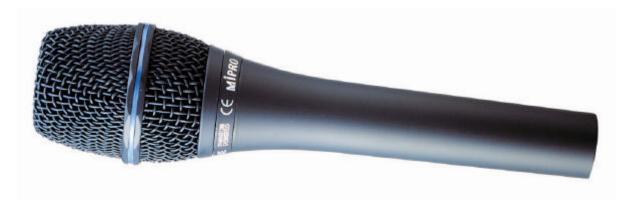

# **MM-707P**

# **Cardioid Condenser Microphone**

Cardioid Condenser Microphone, For Vocal and Speech, Requires an external phantom power.

# **Key Features**

Equipped with premium cardioid condenser microphone capsule.

Uniform cardioid pickup pattern isolates the main sound source and minimizes background sound noise. Its precise polar pattern permits outstanding gain-before-feedback. Featuring high sensitivity, wide dynamic range, smooth frequency response and extremely low handing noises. MM-707P requires an external phantom power.