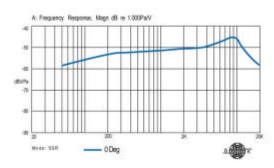

# **Frequency Response**

Specifications subject to change without notice

1/000/33

## **Specifications**

Type External Phantom Power

Housing Material Die-cast Zinc Alloy Housing

Directionality Cardioid

Sensitivity -46dBV/Pa (0dB=1V Open Load Voltage)

Frequency Response 50Hz~18KHz

Self-Noise 25dB SPL (A-Weighting)