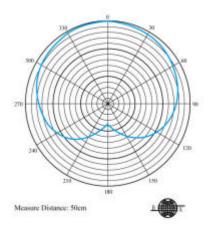

#### **Polar Pattern Charts**

# **Key Features**

Equipped with premium cardioid condenser microphone capsule.

Uniform cardioid pickup pattern isolates the main sound source and minimizes background sound noise. Its precise polar pattern permits outstanding gain-before-feedback. Featuring high sensitivity, wide dynamic range, smooth frequency response and extremely low handing noises. MM-707P requires an external phantom power.