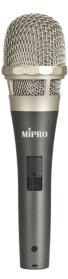

## MM-59 Dynamic Microphone

## **Key Features**

- Fitted with interchangeable MU-59 supercardioid capsule module.
- The air chamber is integrated with the shock absorber for ultra-low handling or touch noise.
- The exterior multi-layer metal grille protects the capsule to prevent impact and pop noise.
- High dynamic range and sustains high SPL without distortion
- Soft and mellow sound quality; Rich high and low-frequency presence.
- Ideal for indoor/outdoor stage venues.

## **Technical Specifications**

| Capsule            | MU-59 Dynamic (interchangeable)              |  |
|--------------------|----------------------------------------------|--|
| Housing            | Die-cast zinc alloy, with an output switch   |  |
| Polar Pattern      | Supercardioid                                |  |
| Sensitivity        | -54 dBV / Pa (0 dB=1 V Open-circuit voltage) |  |
| Frequency Response | 50 Hz – 18 kHz                               |  |
| Output Impedance   | 400 Ω ± 30%                                  |  |
| Dimensions (Ø × L) | 51 × 204 mm   2 × 8 "                        |  |
| Weight             | Approx 379 g   13 4 oz                       |  |