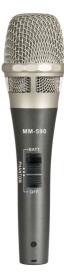

## MM-590 Condenser / Dynamic Microphone

## Introduction

The MM-590 is a patented one-of-a-kind condenser / dynamic microphone. Users can select from MIPRO's MU-90, MU-80 condenser or MU-59 dynamic microphone capsule modules to suit their personal preference and these can be directly mounted on the housing as desired.

When switching the power switch to the first stage, a built-in AA battery will supply 48 V phantom power for condenser mic capsules, and the MM-590 will exhibit exactly the same features as the most professional condenser microphone.

## **Key Features**

- The built-in battery supplies phantom power.
- Can be fitted with dynamic capsule module and be used like MM-59.
- Superb directionality and feedback suppression.
- Sustains high SPL without distortion.
- The rugged grille protects the capsule against impact.
- Ultra-low handling and impact noise.
- Ideal for vocal, stage, broadcast, studio and music hall applications.