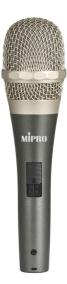

## MM-39 Dynamic Microphone

## **Key Features**

- Fitted with interchangeable MU-39 supercardioid capsule module.
- Unique shock absorber design for low handling or touch noise.
- The exterior multi-layer metal grille protects the capsule to prevent impact and pop noise.
- Focuses on the main sound source and minimizes background noise and feedback.
- Soft and mellow sound quality; Rich high and low-frequency presence.
  Sustains high SPL without distortion.

## **Technical Specifications**

| Capsule            | MU-39 Dynamic (interchangeable)              |
|--------------------|----------------------------------------------|
| Housing            | Die-cast zinc alloy                          |
| Polar Pattern      | Supercardioid                                |
| Sensitivity        | -54 dBV / Pa (0 dB=1 V Open-circuit voltage) |
| Frequency Response | 50 Hz – 18 kHz                               |
| Output Impedance   | 400 Ω ± 30%                                  |
| Dimensions (Ø × L) | 51 × 204 mm / 2 × 8 "                        |
| Weight             | Approx. 363 g / 12.8 oz                      |