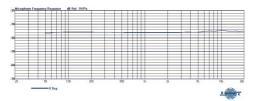

## **Features**

• Equips a precision omnidirectional capsule and features flat and wide frequency response, high sensitivity and ultra-low noise and is ideal for sound field measurement and pick-up of various musical instruments.

## **Specifications**

| Capsule Module       | Fixed capsule unit                                                           |
|----------------------|------------------------------------------------------------------------------|
| Polar Pattern        | Omnidirectional                                                              |
| Capsule Installation | Fixed                                                                        |
| Housing              | Stainless steel                                                              |
| Sensitivity          | -36±2 dBV / Pa                                                               |
| Frequency Response   | 20 Hz ~ 20 kHz                                                               |
| Self-Noise           | < 18 dBA SPL                                                                 |
| S/N Ratio            | > 75 dB, at 94 dB SPL                                                        |
| Max. Input SPL       | 138 dB                                                                       |
| Dynamic Range        | 120 dB                                                                       |
| Power Supply         | External phantom power 12 ~ 48 V DC                                          |
| Current Consumption  | 2.0 mA                                                                       |
| Output Impedance     | 200 Ω                                                                        |
| Dimensions           | 19 × 168 mm (Ø×L)                                                            |
| Weight               | Approx. 110 g                                                                |
| Note                 | Refer to the actual product in the event of product description discrepancy. |
|                      |                                                                              |