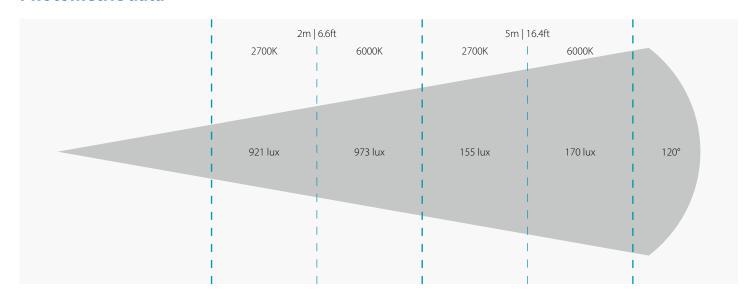

Link     | XLR 5-Pin                                |
| Zoom        | N/A                                      |
| Movement    | One hand tilt locking                    |

### **Electrical**

| Fixture rated power | 120W                                                                                |
|---------------------|-------------------------------------------------------------------------------------|
| LED engine          | 180x white SMD LED                                                                  |
| Input power         | 100 – 240V ~ 50/60 Hz<br>Auto switching power supply or<br>battery input 12-24 V DC |
| In/Link             | powerCONTRUE1   max link current: 10A                                               |









## **SPEC SHEET**



#### **Photometric data**