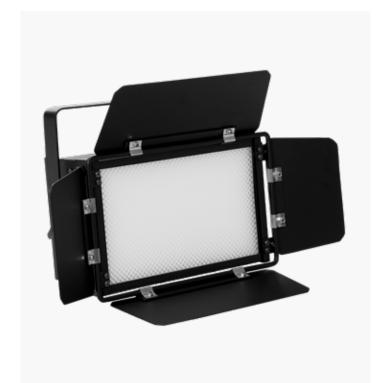

# **B PANEL180TW**

### **Tuneable white soft light**

The **B Panel180TW** is the most versatile powerful and ease of use tunable white panel on the market. The extra battery input can be used for emergency lighting as well. It comes with manual dimming, manual CCT and DMX. Furthermore it has high CRI, making this fixture ideal for theatre, photography and much more.

#### **Accessories included**

- Powercable
- Removable frost, intensifier and gel frame
- Barn doors