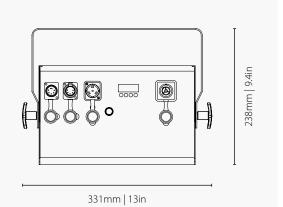

### **Physical**

| $W \times H \times D$         | 331 x 238 x 150 mm   13.0 x 9.4 x 5.9 in   |
|-------------------------------|--------------------------------------------|
| $W \times H \times D$ packing | 400 x 290 x 190 mm   15.7 x 11.4 x 7.5 in  |
| W x H x D 2 pcs packing       | 420 x 320 x 410 mm   16.5 x 12.6 x 16.1 in |
| Net weight                    | 4,8kg   10,6lb                             |
| Gross weight                  | 5,7kg   12.6lb                             |
| Gross weight 2 pcs            | 11,9kg   26.2lb                            |
| Cooling                       | Conventional, no fans                      |

### **Electrical**

| Fixture rated power | 120W                                                                                |
|---------------------|-------------------------------------------------------------------------------------|
| LED engine          | 180x white SMD LED                                                                  |
| Input power         | 100 – 240V ~ 50/60 Hz<br>Auto switching power supply or<br>battery input 12-24 V DC |
| In/Link             | powerCONTRUE1   max link current: 10A                                               |