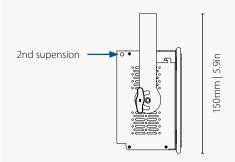

## Mounting

| Hanging                    | 3x 13mm hole                                                             |
|----------------------------|--------------------------------------------------------------------------|
| Standing                   | n/a                                                                      |
| 2nd suspension/safety wire | 1x eye on the side top of the fixture to pass a safety wire or carabiner |