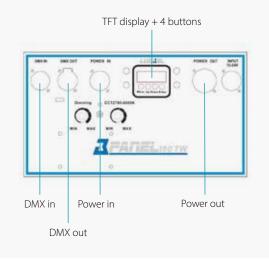

#### **Control**

| Menu        | TFT display with 4 buttons               |
|-------------|------------------------------------------|
| Control     | DMX512, RDM, manual dimming & CCT button |
| DMX mode    | 2/3/6 channels                           |
| Dimmer mode | 16-bit dimming                           |
| In/Link     | XLR 5-Pin                                |
| Zoom        | N/A                                      |
| Movement    | One hand tilt locking                    |