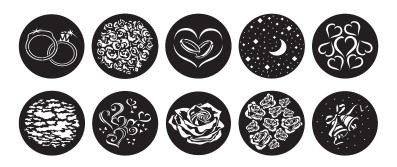

## Gobo Zoom<sup>™</sup> USB

## **FEATURES**

- Super-compact custom gobo projector, with built-in D-Fi<sup>™</sup> USB compatibility that allows for instant wireless connectivity
- D-Fi<sup>™</sup> USB compatibility for wireless Master/Slave or DMX control
- Manual zoom for short-throw or long-throw applications
- Includes 10 wedding ready gobos
- Access all functions via the optional IRC-6 remote
- User-configurable standalone operation provides excellent control without DMX
- Print your own custom gobos on transparency film
- Fits best in the CHS-40 VIP Gear Bag





\*Shown with the optional IRC-6 remote and D-Fi™ USB

Weight: 4.4 lb (2.1 kg) Size: 9.4 x 4.9 x 9.2 in (238 x 124 x 234 mm)

## **INCLUDED GOBOS:**