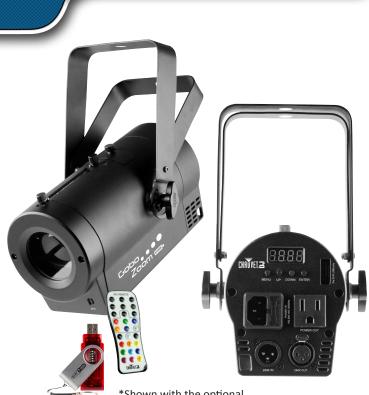

## Gobo Zoom<sup>™</sup> USB

## **FEATURES**

- Super-compact custom gobo projector, with built-in D-Fi<sup>™</sup> USB compatibility that allows for instant wireless connectivity
- D-Fi<sup>™</sup> USB compatibility for wireless Master/Slave or DMX control
- Manual zoom for short-throw or long-throw applications
- Includes 10 wedding ready gobos
- Access all functions via the optional IRC-6 remote
- User-configurable standalone operation provides excellent control without DMX
- Print your own custom gobos on transparency film
- Fits best in the CHS-40 VIP Gear Bag

\*Shown with the optional IRC-6 remote and D-Fi™ USB

Weight: 4.4 lb (2.1 kg) Size: 9.4 x 4.9 x 9.2 in (238 x 124 x 234 mm)