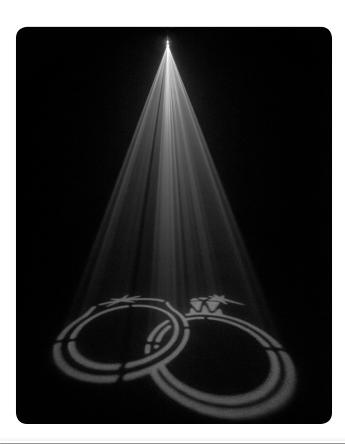

## **FEATURES**

- Super-compact custom gobo projector, with built-in D-Fi<sup>™</sup> USB compatibility that allows for instant wireless connectivity
- D-Fi<sup>™</sup> USB compatibility for wireless Master/Slave or DMX control
- Manual zoom for short-throw or long-throw applications
- Includes 10 wedding ready gobos
- Access all functions via the optional IRC-6 remote
- User-configurable standalone operation provides excellent control without DMX
- Print your own custom gobos on transparency film
- Fits best in the CHS-40 VIP Gear Bag