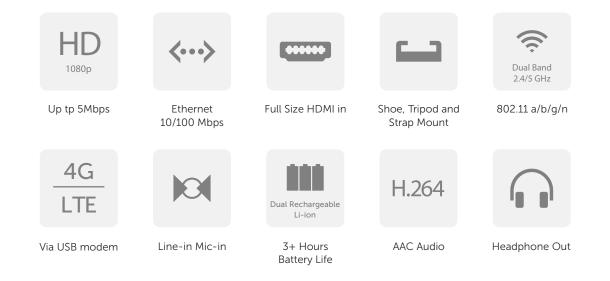

## Broadcaster Pro

| A/V Input                 | HDMI supports 1080i/ 720p/ 576p/ 480p (Pal & NTSC) 3.5mm line-in audio input                  |
|---------------------------|-----------------------------------------------------------------------------------------------|
| Encoder                   | H.264/AAC encoding up to one stream of 1080p 5Mbps                                            |
| Network                   | Built-in wireless 802.11 a/b/g/n (2.4Ghz/5Ghz) Ethernet 10/100 Mbps USB 3G/4G Modern Support* |
| Power                     | Internal rechargeable Li-ion 3+ hours of live streaming 6-12V DC                              |
| Display                   | OLED screen with joystick navigation buttons On/Off and reset switches                        |
| Size                      | Width Length Height Weight  76.2mm 101.6mm 25.4mm 5 oz                                        |
| Included In<br>The Box    | Livestream Broadcaster Pro Hot Shoe                                                           |
|                           | Modem Mounting Clip Thumb Screw 1/4-20, 1.25 Length Ethernet Cable                            |
|                           | PSU 18W AC Adapter 9VDC (Int) - 6ft Cable                                                     |
|                           | HDMI Male Type C (mini) - HDMI Male Type A (Full) 1.6ft Cable<br>Quick Start Guide            |
| *3G/4G USB modem not incl | uded                                                                                          |