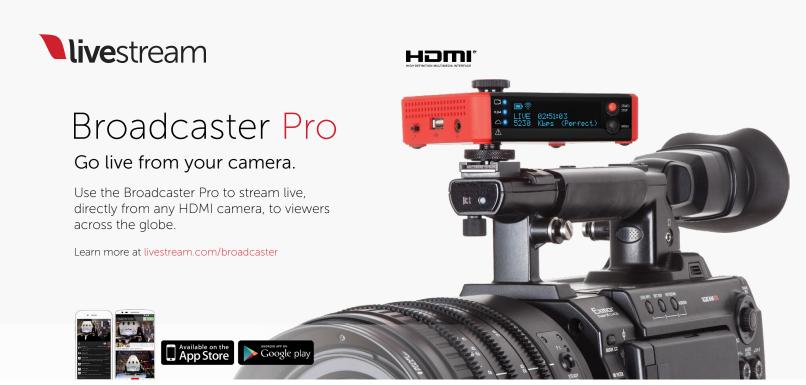

## Broadcaster Pro

| A/V Input                 | HDMI supports 1080i/ 720p/ 576p/ 480p (Pal & NTSC) 3.5mm line-in audio input                  |
|---------------------------|-----------------------------------------------------------------------------------------------|
| Encoder                   | H.264/AAC encoding up to one stream of 1080p 5Mbps                                            |
| Network                   | Built-in wireless 802.11 a/b/g/n (2.4Ghz/5Ghz) Ethernet 10/100 Mbps USB 3G/4G Modern Support* |
| Power                     | Internal rechargeable Li-ion 3+ hours of live streaming 6-12V DC                              |
| Display                   | OLED screen with joystick navigation buttons On/Off and reset switches                        |
| Size                      | Width Length Height Weight  76.2mm 101.6mm 25.4mm 5 oz                                        |
| Included In<br>The Box    | Livestream Broadcaster Pro Hot Shoe                                                           |
|                           | Modem Mounting Clip Thumb Screw 1/4-20, 1.25 Length Ethernet Cable                            |
|                           | PSU 18W AC Adapter 9VDC (Int) - 6ft Cable                                                     |
|                           | HDMI Male Type C (mini) - HDMI Male Type A (Full) 1.6ft Cable<br>Quick Start Guide            |
| *3G/4G USB modem not incl | uded                                                                                          |