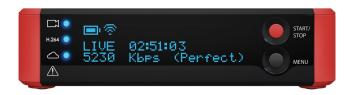

## Broadcaster Pro

| A/V Input                 | HDMI supports 1080i/ 720p/ 576p/ 480p (Pal & NTSC) 3.5mm line-in audio input                  |
|---------------------------|-----------------------------------------------------------------------------------------------|
| Encoder                   | H.264/AAC encoding up to one stream of 1080p 5Mbps                                            |
| Network                   | Built-in wireless 802.11 a/b/g/n (2.4Ghz/5Ghz) Ethernet 10/100 Mbps USB 3G/4G Modern Support* |
| Power                     | Internal rechargeable Li-ion 3+ hours of live streaming 6-12V DC                              |
| Display                   | OLED screen with joystick navigation buttons On/Off and reset switches                        |
| Size                      | Width Length Height Weight  76.2mm 101.6mm 25.4mm 5 oz                                        |
| Included In<br>The Box    | Livestream Broadcaster Pro Hot Shoe                                                           |
|                           | Modem Mounting Clip Thumb Screw 1/4-20, 1.25 Length Ethernet Cable                            |
|                           | PSU 18W AC Adapter 9VDC (Int) - 6ft Cable                                                     |
|                           | HDMI Male Type C (mini) - HDMI Male Type A (Full) 1.6ft Cable<br>Quick Start Guide            |
| *3G/4G USB modem not incl | uded                                                                                          |