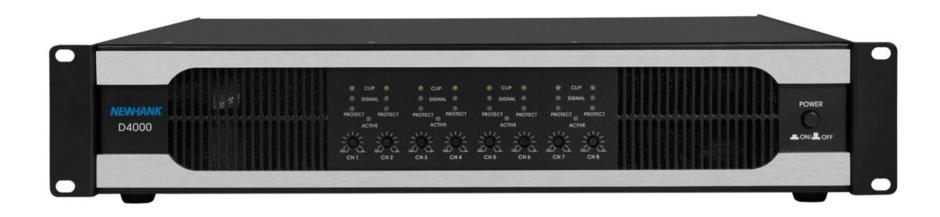

## **D4000**

## **Key Features:**

- Unique and elegant front panel design with brush-finished color
- Carefully selected high quality components
- Compact structure and light weight
- Class D Toplogy integrated with switch power supply design
- · Powerful output and high efficiency
- Variable speed fan controller with temperature senso
- Accurate volume control, switch on/off, signal, clip and protection LEDs are located on the front panel
- Fully automatic protection circuit for each channel, including direct current protection, thermal protection, over-load protection and amplitude limit