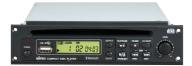

# CDM-2B CD/USB/Bluetooth Player Module

# **Key Features**

- Bluetooth for wireless audio streaming.
- Plays standard CD and USB flash disk.
- · Selection and Search.
- Random & repeat playback.
- USB 2.0 port.
- Wireless remote control included.
  Fits MA-505, MA-705, MA-708, MA-808.