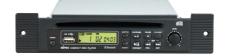

# CDM-2BP CD/USB/Bluetooth Player Module

### **Key Features**

- Bluetooth for wireless audio streaming.
- Plays standard CD and USB flash disk.
- Selection and Search.
- Random & repeat playback.
- USB 2.0 port.
- Wireless remote control included.
- Fits MA-707.