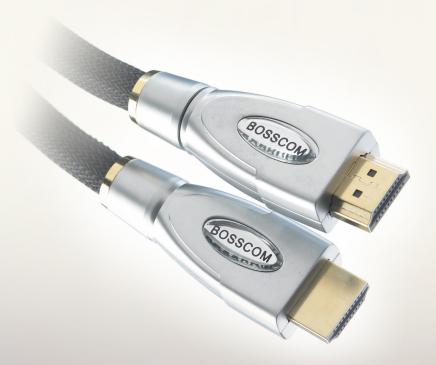

## **BOSSCOM HDMI CABLES**

Colours: Black

**Length:** 0,5 m, 1 m, 2 m, 3 m, 5 m, 7 m, 10 m,

15 m, 20 m

The BOSSCOM HDMI 1.4 V is a high quality HDMI<sup>™</sup> standard digital AV interface cable built according to, and fully compliant with the specification for the High-Definition Multimedia Interface (HDMI<sup>™</sup>).

## Removable Metal Plug / Housing

Halogen Free & Long term Stability

HDMI Ethernet Channel & Audio Return Channel

3D Over HDMI

4Kx2K Resolution Support & Expanded Support for Color Spaces