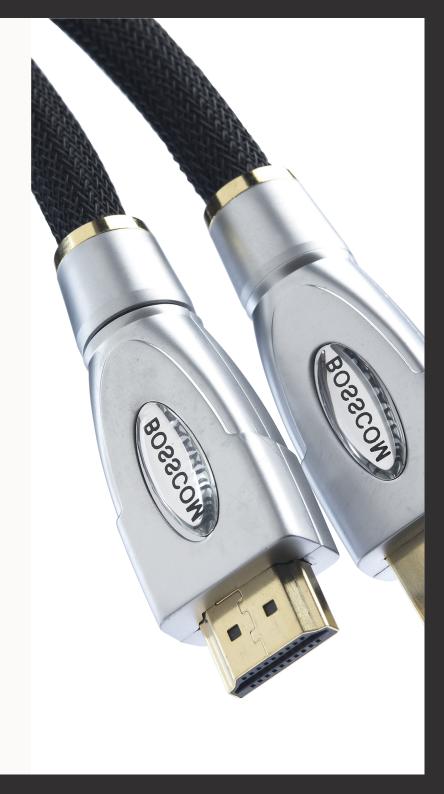

## **BOSSCOM HDMI CABLES**

Colours: Black

**Length:** 0,5 m, 1 m, 2 m, 3 m, 5 m, 7 m, 10 m,

15 m, 20 m

The BOSSCOM HDMI 1.4 V is a high quality HDMI<sup>™</sup> standard digital AV interface cable built according to, and fully compliant with the specification for the High-Definition Multimedia Interface (HDMI<sup>™</sup>).

## Removable Metal Plug / Housing

Halogen Free & Long term Stability

HDMI Ethernet Channel & Audio Return Channel

3D Over HDMI

4Kx2K Resolution Support & Expanded Support for Color Spaces