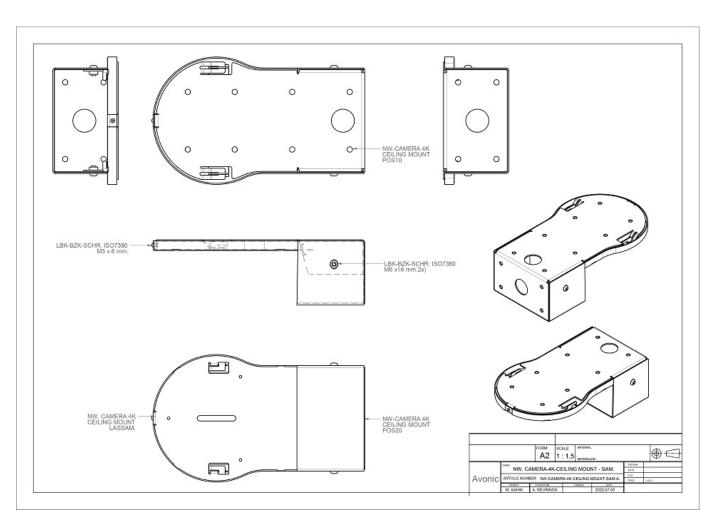

## Avonic Wall and Ceiling Mount

The Avonic MT 300 is a solid wall- and ceiling mount suitable for the support of the Avonic CM93 4K PTZ camera. Its discrete design matches the silent operation of the camera. The MT300 is a beautiful extension that not only ensures great looking safe support of the CM93 4K camera but also allows for all cables to be hidden inside the rear cover. The MT300 has several mounting holes at the bottom and at its back that serve a dual purpose; it ensures optimal compatibility with standard VESA mounts and it makes finding a suitable wall or ceiling location to mount the MT300 easy. Accessories include a heavy duty 30mm steel ring specifically designed to mount the MT300 on a truss clamp. For mobile applications the MT300 can be mounted on a tripod. The MT300 is available in black or white to match the colour of Avonic PTZ cameras.

## **SPECIFICATIONS**

Color Black, White

Dimensions product 153 x 83 x 274

Weight 1.55 kg

Included AV-MT300 Black or white

1 x 1/4"-20 UNC camera screw

1 x 30MM Steel Ring 5 x M3\*6mm black screw

2 x black Allen bolt m6\* (to hold steel back cover)