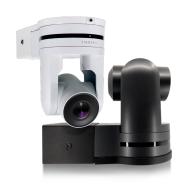

## Avonic Wall and Ceiling Mount

The Avonic MT 300 is a solid wall- and ceiling mount suitable for the support of the Avonic CM93 4K PTZ camera. Its discrete design matches the silent operation of the camera. The MT300 is a beautiful extension that not only ensures great looking safe support of the CM93 4K camera but also allows for all cables to be hidden inside the rear cover. The MT300 has several mounting holes at the bottom and at its back that serve a dual purpose; it ensures optimal compatibility with standard VESA mounts and it makes finding a suitable wall or ceiling location to mount the MT300 easy. Accessories include a heavy duty 30mm steel ring specifically designed to mount the MT300 on a truss clamp. For mobile applications the MT300 can be mounted on a tripod. The MT300 is available in black or white to match the colour of Avonic PTZ cameras.