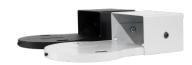

## Avonic Wall and Ceiling Mount

The Avonic MT 300 is a solid wall- and ceiling mount suitable for the support of the Avonic CM93 4K PTZ camera. Its discrete design matches the silent operation of the camera. The MT300 is a beautiful extension that not only ensures great looking safe support of the CM93 4K camera but also allows for all cables to be hidden inside the rear cover. The MT300 has several mounting holes at the bottom and at its back that serve a dual purpose; it ensures optimal compatibility with standard VESA mounts and it makes finding a suitable wall or ceiling location to mount the MT300 easy. Accessories include a heavy duty 30mm steel ring specifically designed to mount the MT300 on a truss clamp. For mobile applications the MT300 can be mounted on a tripod. The MT300 is available in black or white to match the colour of Avonic PTZ cameras.