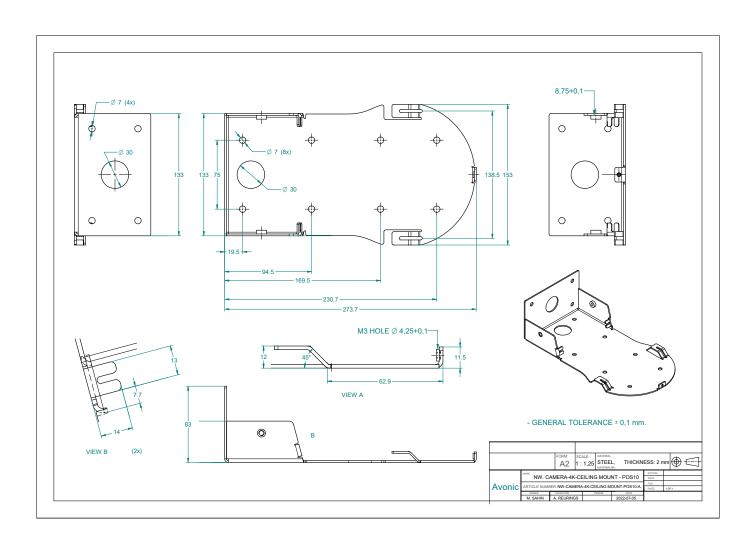

## Avonic Wall and Ceiling Mount

The Avonic MT 300 is a solid wall- and ceiling mount suitable for the support of the Avonic CM93 4K PTZ camera. Its discrete design matches the silent operation of the camera. The MT300 is a beautiful extension that not only ensures great looking safe support of the CM93 4K camera but also allows for all cables to be hidden inside the rear cover. The MT300 has several mounting holes at the bottom and at its back that serve a dual purpose; it ensures optimal compatibility with standard VESA mounts and it makes finding a suitable wall or ceiling location to mount the MT300 easy. Accessories include a heavy duty 30mm steel ring specifically designed to mount the MT300 on a truss clamp. For mobile applications the MT300 can be mounted on a tripod. The MT300 is available in black or white to match the colour of Avonic PTZ cameras.

## **SPECIFICATIONS**

Color Black, White

Dimensions product 153 x 83 x 274

Weight 1.55 kg

Included AV-MT300 Black or white

1 x 1/4"-20 UNC camera screw

1 x 30MM Steel Ring 5 x M3\*6mm black screw

2 x black Allen bolt m6\* (to hold steel back cover)