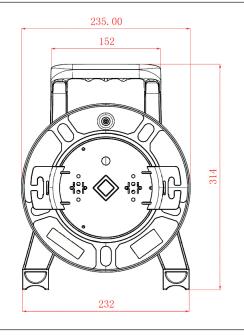

## **TECHNISCHE** ZEICHNUNG

TECHNICAL DRAWING | DESSIN TECHNIQUE | DIBUJO TÈCNICO

## **FEATURES**

The AH 70224 cable drum is made of shatter-proof, environmentally friendly plastic and ensures regular, professional transport and storage of cables of all kinds. The sturdy, smooth-running design with ergonomic handle is equipped with a removable cable guide and parking brake and weighs only 1.2 kg.