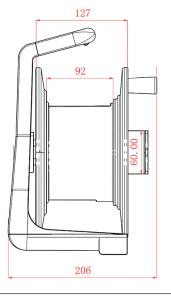

## **TECHNISCHE** ZEICHNUNG

TECHNICAL DRAWING | DESSIN TECHNIQUE | DIBUJO TÈCNICO

## **FEATURES**

The AH 70224 cable drum is made of shatter-proof, environmentally friendly plastic and ensures regular, professional transport and storage of cables of all kinds. The sturdy, smooth-running design with ergonomic handle is equipped with a removable cable guide and parking brake and weighs only 1.2 kg.