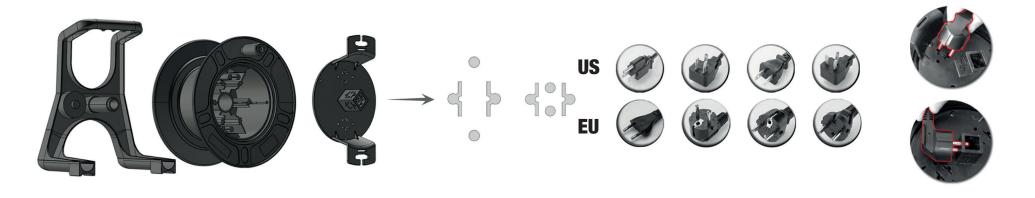

## **FEATURES**

The AH 70224 cable drum is made of shatter-proof, environmentally friendly plastic and ensures regular, professional transport and storage of cables of all kinds. The sturdy, smooth-running design with ergonomic handle is equipped with a removable cable guide and parking brake and weighs only 1.2 kg.