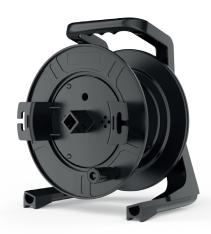

## **FEATURES**

The AH 70224 cable drum is made of shatter-proof, environmentally friendly plastic and ensures regular, professional transport and storage of cables of all kinds. The sturdy, smooth-running design with ergonomic handle is equipped with a removable cable guide and parking brake and weighs only 1.2 kg.