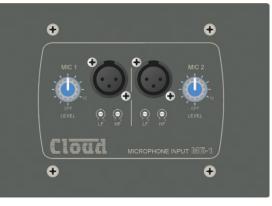

## General Description

The ME-1 input connector plate provides two balanced microphone inputs, and is useful in multi-purpose areas where mics are sometimes needed. The ME-1 has adjustable mic level and EQ per input, and connects to one of the DCM-1's four dedicated Mic Inputs with single screened CAT-5 cable. The ME-1's two inputs are mixed together at the plate, and the summed mic signal applied to the DCM-1. Any of the DCM-1's mic inputs can be routed to any zone without restriction. Inputs on the ME-1 are via latching 3-pin female XLR connectors. I2v phantom power is available on either input if required (set via a jumper accessible from the rear plate).