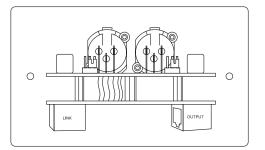

## General Description

The ME-1 input connector plate provides two balanced microphone inputs, and is useful in multi-purpose areas where mics are sometimes needed. The ME-1 has adjustable mic level and EQ per input, and connects to one of the DCM-1's four dedicated Mic Inputs with single screened CAT-5 cable. The ME-1's two inputs are mixed together at the plate, and the summed mic signal applied to the DCM-1. Any of the DCM-1's mic inputs can be routed to any zone without restriction. Inputs on the ME-1 are via latching 3-pin female XLR connectors. I2v phantom power is available on either input if required (set via a jumper accessible from the rear plate).