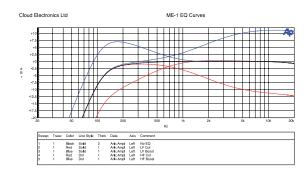

## General Description

The ME-1 input connector plate provides two balanced microphone inputs, and is useful in multi-purpose areas where mics are sometimes needed. The ME-1 has adjustable mic level and EQ per input, and connects to one of the DCM-1's four dedicated Mic Inputs with single screened CAT-5 cable. The ME-1's two inputs are mixed together at the plate, and the summed mic signal applied to the DCM-1. Any of the DCM-1's mic inputs can be routed to any zone without restriction. Inputs on the ME-1 are via latching 3-pin female XLR connectors. I2v phantom power is available on either input if required (set via a jumper accessible from the rear plate).