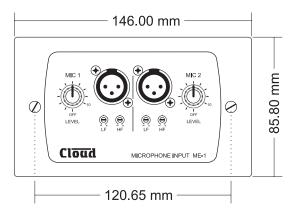

## ME-I/ME-IA (DCMI Accessories)







US Version

## General Description

The ME-1 input connector plate provides two balanced microphone inputs, and is useful in multi-purpose areas where mics are sometimes needed. The ME-1 has adjustable mic level and EQ per input, and connects to one of the DCM-1's four dedicated Mic Inputs with single screened CAT-5 cable. The ME-1's two inputs are mixed together at the plate, and the summed mic signal applied to the DCM-1. Any of the DCM-1's mic inputs can be routed to any zone without restriction. Inputs on the ME-1 are via latching 3-pin female XLR connectors. I2v phantom power is available on either input if required (set via a jumper accessible from the rear plate).

## **Dimensional Drawings**





## Graph