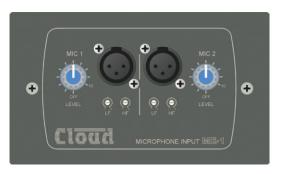

## General Description

The ME-1 input connector plate provides two balanced microphone inputs, and is useful in multi-purpose areas where mics are sometimes needed. The ME-1 has adjustable mic level and EQ per input, and connects to one of the DCM-1's four dedicated Mic Inputs with single screened CAT-5 cable. The ME-1's two inputs are mixed together at the plate, and the summed mic signal applied to the DCM-1. Any of the DCM-1's mic inputs can be routed to any zone without restriction. Inputs on the ME-1 are via latching 3-pin female XLR connectors. I2v phantom power is available on either input if required (set via a jumper accessible from the rear plate).